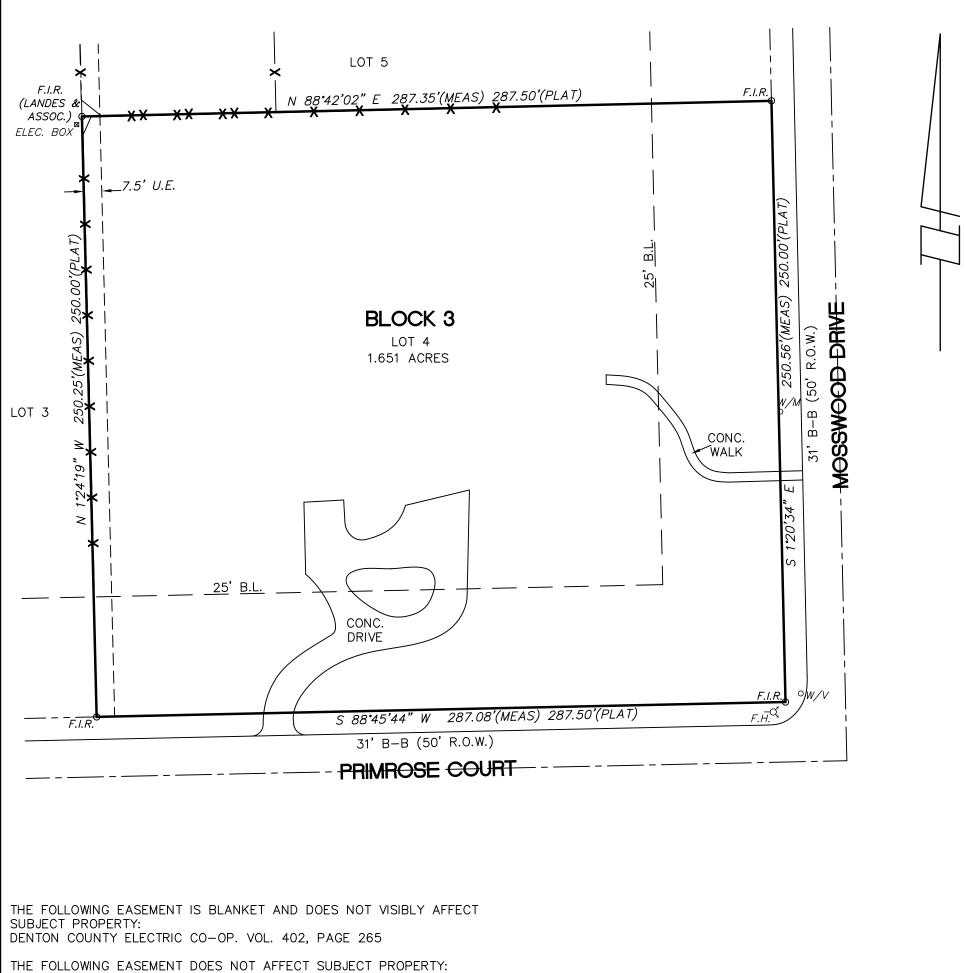

TEXAS POWER & LIGHT CO. VOL. 2455, PAGE 873

STE OF TEL

Basis of Bearing is the State Plane Coordinate System, Texas North Central Zone (4202), North American Datum of 1983, as determined from GPS observations.

Lot 4, in Block 3, of SHADOW WOOD ESTATES, an Addition to the City of Argyle, Denton County, Texas, according to the Plat thereof recorded in Cabinet F, Page 372, Plat Records of Denton County, Texas. (Commonly known as 309 MOSSWOOD DRIVE)

The plat hereon is a true and accurate representation of the property as determined by survey made on the ground, the lines and dimensions of said property as being indicated on the Plat. The size, location and type of buildings and improvements are as shown, all improvements being within the boundaries of property except as shown, set back from the property lines is as shown, and the nearest street or road is shown. There are no visible encroachments, visible protrusions or apparent easements, except as shown on the Plat. I further certify that no portion of subject property lies within a special flood hazard area according to The FLOOD INSURANCE RATE MAP for Denton County and Incorporated Areas, Map Number <u>48121CO510G</u>, Dated April 18, 2011. (Subject property lies in Zone X)

| Jerald D. Yensan, Professional Land Sur<br>Texas R.P.L.S. No. 4561 | veyor                                                                          |                       | CC/P = COVERED PATIO/PORCH<br>C/O = SANITARY SEWER CLEANOUT<br>C/W = CONCRETE SIDEWALK<br>E.B. = ELECTRIC BOX<br>F.I.R. = FOUND IRON ROD |                                                                                    | TE DRIVE<br>TE PATIO/PORCH<br>EE EASEMENT<br>DRANT |
|--------------------------------------------------------------------|--------------------------------------------------------------------------------|-----------------------|------------------------------------------------------------------------------------------------------------------------------------------|------------------------------------------------------------------------------------|----------------------------------------------------|
| ANDMARK<br>SURVEYORS, LLC.                                         | 4238 I-35 NORTH<br>DENTON, TEXAS 76207<br>(940) 382-4016<br>FAX (940) 387-9784 | PURCHASER: EUGENE LLC | P.P. = POWER POLE<br>S.P. = SERVICE POLE<br>STM MH=STORM SEWER MANHOLE<br>W/D = WOOD DECK<br>W/V = WATFR VALVE                           | S.I.R = SET CA<br>SSMH = SANITA<br>TEL. PED. = TE<br>W/M = WATER<br>U.E. = UTILITY | METER                                              |
| TX FIRM REGISTRATION NO. 10098600                                  | DRAWN BY: <u>SLB</u>                                                           | SCALE: <u>1"=40'</u>  | DATE: <u>24 MARCH, 2025</u>                                                                                                              |                                                                                    | JOB NO: _25787.                                    |