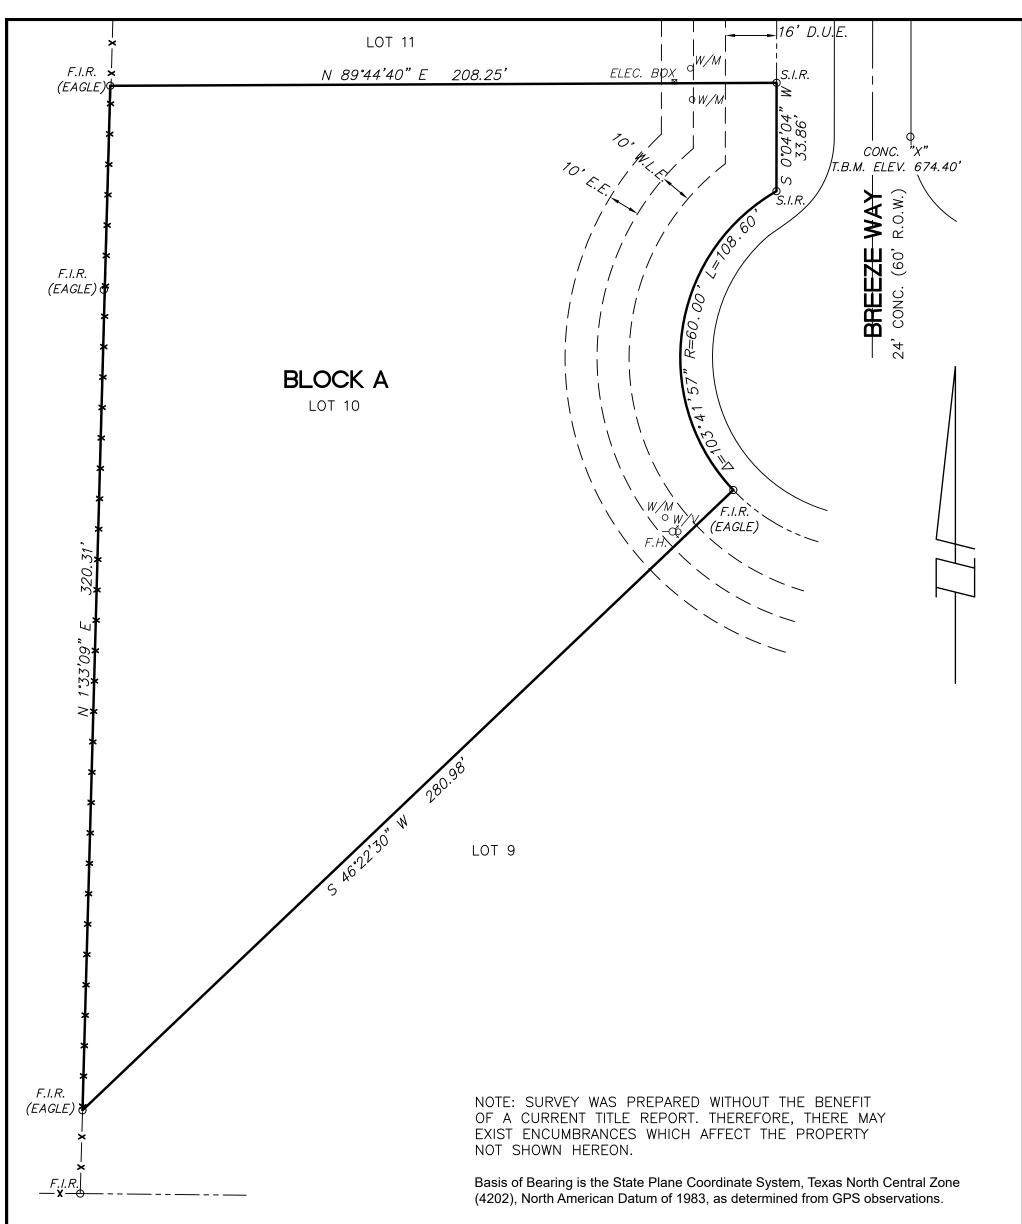

Lot 10, in Block A, of HILLTOP ESTATES, an Addition to Denton County, Texas, according to the Plat thereof recorded in Doc. No. 2021-470, Plat Records of Denton County, Texas. (Commonly known as 9714 BREEZE WAY)

The plat hereon is a true and accurate representation of the property as determined by survey made on the ground, the lines and dimensions of said property as being indicated on the Plat. The size, location and type of buildings and improvements are as shown, all improvements being within the boundaries of property except as shown, set back from the property lines is as shown, and the nearest street or road is shown. There are no visible encroachments, visible protrusions or apparent easements, except as shown on the Plat. I further certify that no portion of subject property lies within a special flood hazard area according to The FLOOD INSURANCE RATE MAP for Denton County and Incorporated Areas, Map Number 48121CO370G, Dated April 18, 2011. (Subject property lies in Zone X)