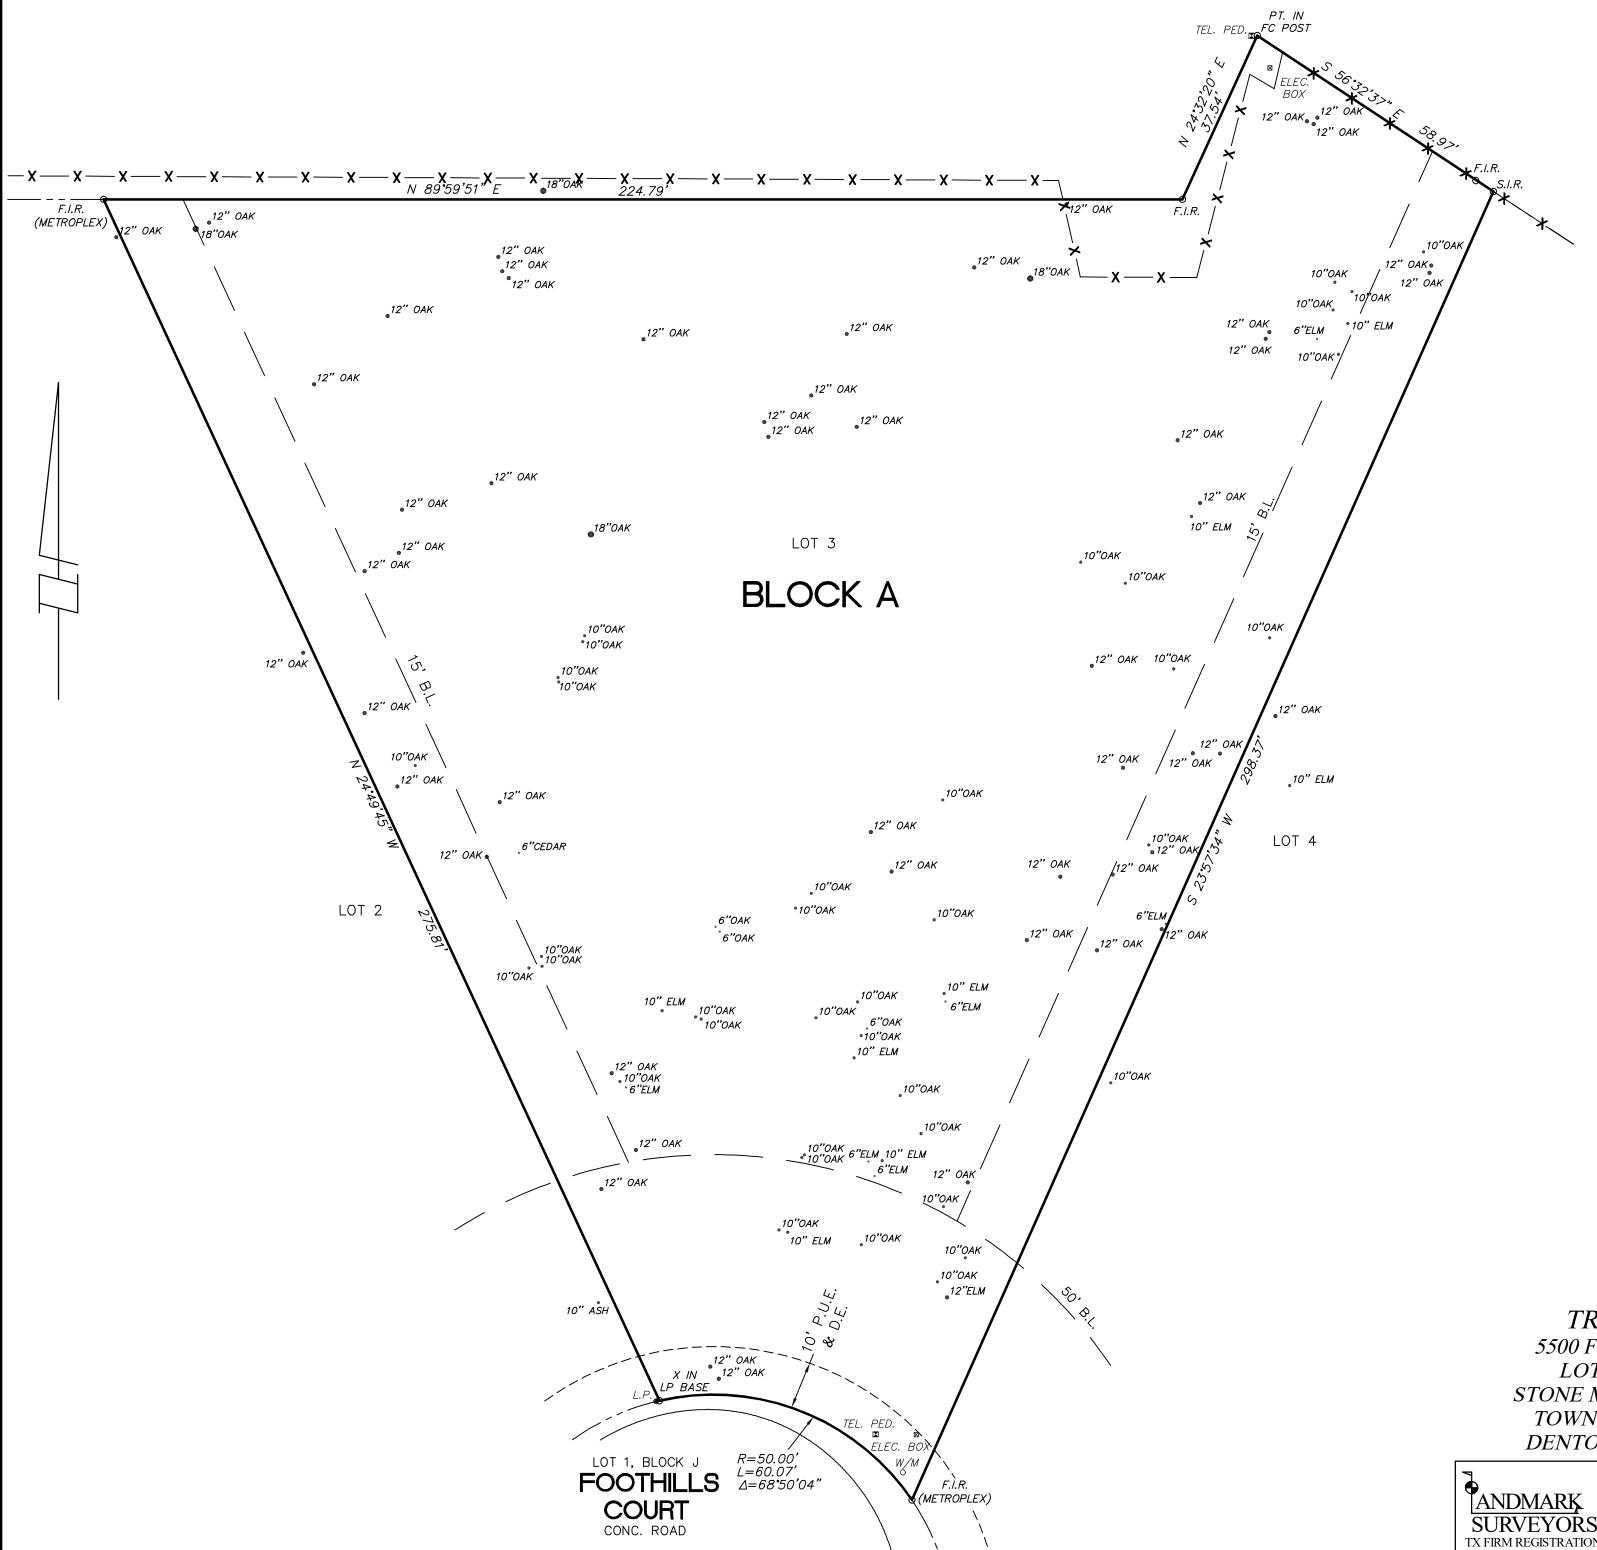

Basis of Bearing is the State Plane Coordinate System, Texas North Central Zone (4202), North American Datum of 1983, as determined from GPS observations.

TREE SURVEY 5500 FOOTHILLS COURT LOT 3, BLOCK A OF STONE MOUNTAIN ESTATES TOWN OF CROSS ROADS DENTON COUNTY, TEXAS NOTE: SURVEY WAS PREPARED WITHOUT THE BENEFIT OF A CURRENT TITLE REPORT. THEREFORE, THERE MAY EXIST ENCUMBRANCES WHICH AFFECT THE PROPERTY NOT SHOWN HEREON.

| DT 3, BLOCK A OF                                  | B.L. = BUILDING LINE                                                                   | CATY = CARLE TY ROY                                |
|---------------------------------------------------|----------------------------------------------------------------------------------------|----------------------------------------------------|
| MOUNTAIN ESTATES                                  | CC/P = COVERED PATIO/PORCH<br>C/O = SANITARY SEWER CLEANOUT<br>C/W = CONCRETE SIDEWALK | C/D = CONCRETE DRIVE<br>C/P = CONCRETE PATIO/PORCH |
| N OF CROSS ROADS                                  | $\dot{E.B.} = ELECTRIC BOX$                                                            | F.H. = FIRE HYDRANT                                |
| ON COUNTY, TEXAS                                  |                                                                                        |                                                    |
| 4238 I-35 NORTH                                   | STM MH=STORM SEWER MANHOLE<br>W/D = WOOD DECK<br>W/V = WATER VALVE<br>FENCEX           | TEL. PED. = TELEPHONE BOX<br>W/M = WATER METER     |
| <b>S, LLC.</b> DENTON, TEXAS 76207 (940) 382-4016 | DRAWN BY: <u>BTH</u>                                                                   | CENTURY CUSTOM HOMES                               |
| ON NO. 10098600 FAX (940) 387-9784                | SCALE: <u>1"=20'</u> DATE                                                              | E: <u>25 FEBRUARY, 2022</u> JOB NO: <u>226302</u>  |